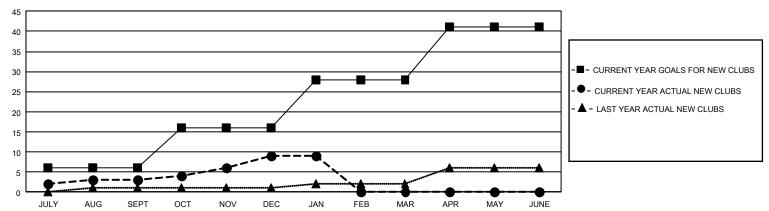

## GMT Constitutional Area 1, Group D

REPORT DOES NOT INCLUDE CLUBS IN UNDISTRICTED AREAS.

| Clubs         |               |             |               | Members               |                        |                         |                                                    |  |
|---------------|---------------|-------------|---------------|-----------------------|------------------------|-------------------------|----------------------------------------------------|--|
|               | RESULTS FOR   | R 2020-2021 |               | RESULTS FOR 2020-2021 |                        |                         |                                                    |  |
| QUARTER       | NEW CLUB GOAL | NEW CLUBS   | DROPPED CLUBS | QUARTER MEME          | BER GROWTH NET<br>GOAL | MEMBER GROWTH<br>ACTUAL | DROPPED<br>MEMBERS ACTUAL<br>(including transfers) |  |
| JULY/AUG/SEPT | 18            | 3           | 6             | JULY/AUG/SEPT         | 241                    | 533                     | 573                                                |  |
| OCT/NOV/DEC   | 30            | 6           | 5             | OCT/NOV/DEC           | 318                    | 578                     | 853                                                |  |
| JAN/FEB/MAR   | 36            | 0           | 4             | JAN/FEB/MAR           | 373                    | 72                      | 200                                                |  |
| APR/MAY/JUNE  | 39            | 0           | 0             | APR/MAY/JUNE          | 312                    | 0                       | 0                                                  |  |

## GOALS AND ACTUAL NEW CLUBS CUMULATIVE