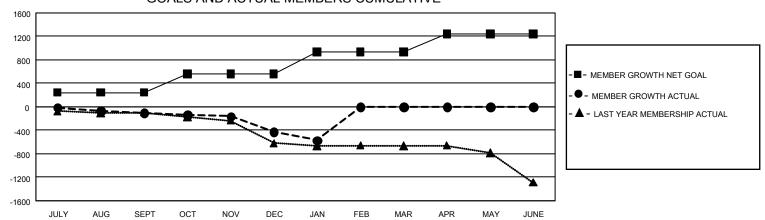

## GMT Constitutional Area 1, Group D

REPORT DOES NOT INCLUDE CLUBS IN UNDISTRICTED AREAS.

| Clubs         |               |             |               | Members               |                        |                         |                                                    |  |
|---------------|---------------|-------------|---------------|-----------------------|------------------------|-------------------------|----------------------------------------------------|--|
|               | RESULTS FOR   | R 2020-2021 |               | RESULTS FOR 2020-2021 |                        |                         |                                                    |  |
| QUARTER       | NEW CLUB GOAL | NEW CLUBS   | DROPPED CLUBS | QUARTER MEME          | BER GROWTH NET<br>GOAL | MEMBER GROWTH<br>ACTUAL | DROPPED<br>MEMBERS ACTUAL<br>(including transfers) |  |
| JULY/AUG/SEPT | 18            | 3           | 6             | JULY/AUG/SEPT         | 241                    | 533                     | 573                                                |  |
| OCT/NOV/DEC   | 30            | 6           | 5             | OCT/NOV/DEC           | 318                    | 578                     | 853                                                |  |
| JAN/FEB/MAR   | 36            | 0           | 4             | JAN/FEB/MAR           | 373                    | 72                      | 200                                                |  |
| APR/MAY/JUNE  | 39            | 0           | 0             | APR/MAY/JUNE          | 312                    | 0                       | 0                                                  |  |

## GOALS AND ACTUAL MEMBERS CUMULATIVE

| DROPPED CLUBS: 15             |       | 307 CLUBS OF 1,102 ADDED 1 OR<br>MORE NEW MEMBERS | GENDER DISTRIBUTION  MALE 18,676 (68.84%) |                |       |
|-------------------------------|-------|---------------------------------------------------|-------------------------------------------|----------------|-------|
| DROPPED MEMBERS               |       |                                                   | FEMALE                                    | 8,452 (31.16%) |       |
| DECEASED                      | 344   | CLICK HERE FOR CUMULATIVE                         | TOTAL FAMILY UNIT MEMBERS                 |                | 5,478 |
| CLUB CANCELLED 89 OTHER 1,193 |       | MEMBERSHIP DATA                                   | FAMILY MEMBERS PAYING HALF DUES           |                | 2,814 |
| OTHER                         |       |                                                   |                                           |                |       |
| TOTAL                         | 1,626 |                                                   |                                           |                |       |